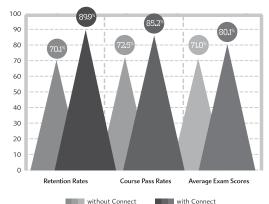

Over **7 billion questions** have been answered, making McGraw-Hill Education products more intelligent, reliable, and precise. Connect's Impact on Retention Rates, Pass Rates, and Average Exam Scores

Using **Connect** improves retention rates by **19.8** percentage points, passing rates by **12.7** percentage points, and exam scores by **9.1** percentage points.